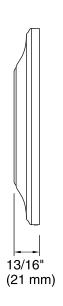

or easy access to inner tank.
- For use with K-18829 2x4 In-Wall tank & Carrier System.
- Dual flush actuator offers a choice of 0.8 or 1.6 gpf.

### **Recommended Accessories**

K-18829 2x4 In-Wall Tank & Carrier System



### Codes/Standards

None Applicable

See website for detailed warranty information.

### **Available Color/Finishes**

Color tiles intended for reference only.

| Color | Code | Description             |
|-------|------|-------------------------|
|       | CP   | Polished Chrome         |
|       | BN   | Vibrant® Brushed Nickel |
|       | 0    | White                   |
|       | 96   | Biscuit                 |
|       | 7    | Black Black™            |
|       |      |                         |





# Memoirs® ush Actuator Plate

Flush Actuator Plate K-77271







### **Technical Information**

All product dimensions are nominal.

### **Notes**

Install this product according to the installation instructions.