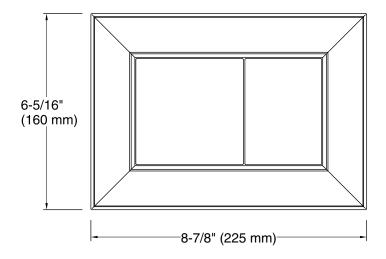

for easy access to inner tank.
- For use with K-18829 2x4 In-Wall tank & Carrier System.
- Dual flush actuator offers a choice of 0.8 or 1.6 gpf.

### **Recommended Accessories**

K-18829 2x4 In-Wall Tank & Carrier System



### Codes/Standards

None Applicable

See website for detailed warranty information.

### **Available Color/Finishes**

Color tiles intended for reference only.

| Color | Code | Description             |
|-------|------|-------------------------|
|       | CP   | Polished Chrome         |
|       | BN   | Vibrant® Brushed Nickel |
|       | 0    | White                   |
|       | 96   | Biscuit                 |
|       | 7    | Black Black™            |
|       |      |                         |





# Memoirs® ush Actuator Plate

Flush Actuator Plate K-77271







### **Technical Information**

All product dimensions are nominal.

### **Notes**

Install this product according to the installation instructions.