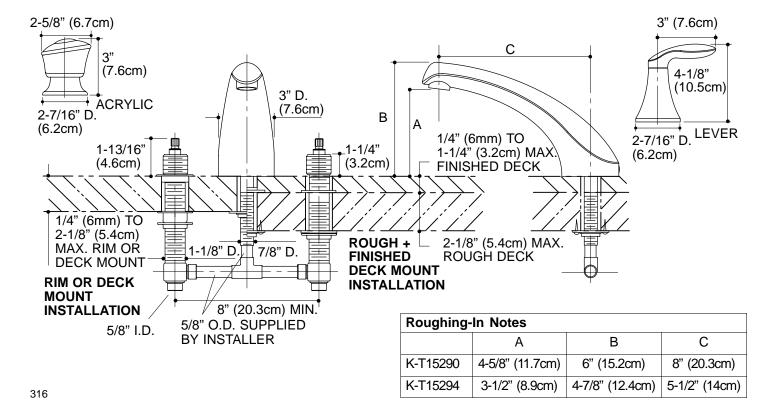

nt High-Flow Bath Faucet Trim |     |                |        |     | □РВ | □Other |  |
| Required Acc | cessory                                              |     |                |        |     |     |        |  |

| Required Ad | ccessory                                 |     |     |  |  |
|-------------|------------------------------------------|-----|-----|--|--|
| K-300-K     | 1/2" High-Flow Ceramic Disc Valve System | □NA |     |  |  |
| K-301-K     | 3/4" High-Flow Ceramic Disc Valve System |     | □NA |  |  |

| P | R            | <u></u> | П    | CT | SP | FC | IFI | CA | TIC | JN.            | • |
|---|--------------|---------|------|----|----|----|-----|----|-----|----------------|---|
| _ | $\mathbf{r}$ |         | <br> |    |    |    |     |    |     | <i>,</i> , , , |   |



## **PRODUCT DIAGRAM**