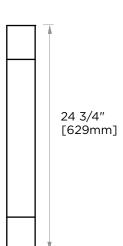

## **LONDON COLLECTION APPLIANCE PULL 24"**

248924

**PRODUCT NAME:** APPLIANCE PULL 24"

**PRODUCT CODE:** 248924

MATERIAL: All-brass construction

**KEY FEATURES:** Contemporary design.

Sleek rectangular shapes offset by strong squared anchors.