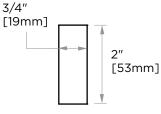

## **LONDON COLLECTION APPLIANCE PULL 24"**

248924

**PRODUCT NAME:** APPLIANCE PULL 24"

**PRODUCT CODE:** 248924

MATERIAL: All-brass construction

**KEY FEATURES:** Contemporary design.

Sleek rectangular shapes offset by strong squared anchors.