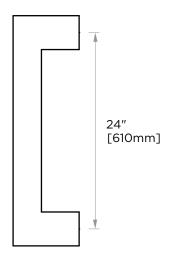

## **LONDON COLLECTION APPLIANCE PULL 24"**

248924

**PRODUCT NAME:** APPLIANCE PULL 24"

**PRODUCT CODE:** 248924

MATERIAL: All-brass construction

**KEY FEATURES:** Contemporary design.

Sleek rectangular shapes offset by strong squared anchors.