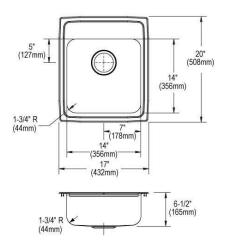

| Installation Type:    | Drop-in             |
|-----------------------|---------------------|
| Material:             | 304 Stainless Steel |
| Finish:               | Lustrous Satin      |
| Gauge:                | 18                  |
| Sound Deadening:      | Bottom only pads    |
| Number of Bowls:      | 1                   |
| Sink Dimensions:      | 17" x 20" x 6-1/2"  |
| Bowl 1 Dimensions:    | 14" x 14" x 6-3/8"  |
| Drain Size:           | 3-1/2" (89mm)       |
| Drain Location:       | Rear Center         |
| Minimum Cabinet Size: | 21"                 |
| Cutout Template #:    | <u>1000001272</u>   |