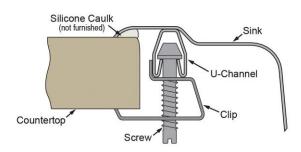

#### **Cutout Dimensions for Drop-in Installation:**

16-3/8" x 19-3/8" (416mm x 492mm) with 1-1/2" (38mm) corner radius