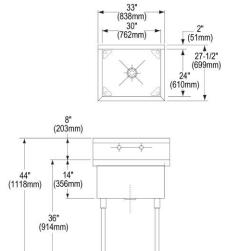

| Material:                 | 304 Stainless Steel |
|---------------------------|---------------------|
| Finish:                   | Buffed Satin        |
| Gauge:                    | 14                  |
| Weight Without Packaging: | 87.5                |
| Number of Bowls:          | 1                   |
| Sink Dimensions:          | 33" x 27-1/2" x 44" |
| Bowl 1 Dimensions:        | 30" x 24" x 14"     |
| Drainboard Location:      | No drainboard       |
| Backsplash Height:        | 8                   |
| Leg Type:                 | Stainless Steel     |
| Drain Size:               | 3-1/2" (89mm)       |
| Drain Location:           | Center              |