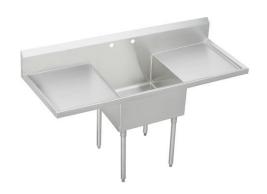

## Just Mfg Stainless Steel 72" x 27-1/2" x 14" Floor Mount Single Compartment Scullery Sink w/L&R Drainboards

Model(s) SB124-24RL-J

## **PRODUCT SPECIFICATIONS**

Just Mfg Stainless Steel 72" x 27-1/2" x 14" Floor Mount Single Compartment Scullery Sink w/L&R Drainboards. Sink is manufactured from 14 gauge 304 Stainless Steel with a Buffed Satin finish, Center drain placement.

| Material:                 | 304 Stainless Steel |
|---------------------------|---------------------|
| Finish:                   | Buffed Satin        |
| Gauge:                    | 14                  |
| Weight Without Packaging: | 185.5               |
| Number of Bowls:          | 1                   |
| Sink Dimensions:          | 72" x 27-1/2" x 44" |
| Bowl 1 Dimensions:        | 24" x 24" x 14"     |
| Drainboard Size:          | 24                  |
| Backsplash Height:        | 8                   |
| Drain Size:               | 3-1/2" (89mm)       |
| Drain Location:           | Center              |