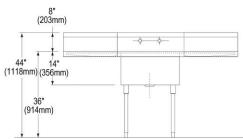

| Material:                 | 304 Stainless Steel |
|---------------------------|---------------------|
| Finish:                   | Buffed Satin        |
| Gauge:                    | 14                  |
| Weight Without Packaging: | 185.5               |
| Number of Bowls:          | 1                   |
| Sink Dimensions:          | 72" x 27-1/2" x 44" |
| Bowl 1 Dimensions:        | 24" x 24" x 14"     |
| Drainboard Size:          | 24                  |
| Backsplash Height:        | 8                   |
| Drain Size:               | 3-1/2" (89mm)       |
| Drain Location:           | Center              |