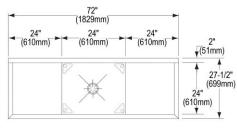

| Material:                 | 304 Stainless Steel |
|---------------------------|---------------------|
| Finish:                   | Buffed Satin        |
| Gauge:                    | 14                  |
| Weight Without Packaging: | 185.5               |
| Number of Bowls:          | 1                   |
| Sink Dimensions:          | 72" x 27-1/2" x 44" |
| Bowl 1 Dimensions:        | 24" x 24" x 14"     |
| Drainboard Size:          | 24                  |
| Backsplash Height:        | 8                   |
| Drain Size:               | 3-1/2" (89mm)       |
| Drain Location:           | Center              |