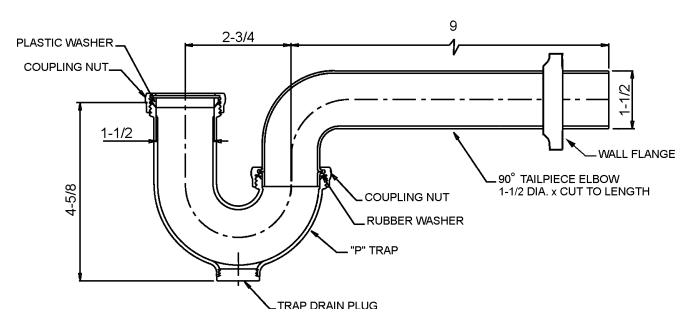

# Semi-Cast "P" Trap Assembly

#### J-BEND:

Cast brass, chrome plated

#### **DRAIN TUBING:**

17 gauge chrome plated brass

## **COUPLING NUT:**

Chrome plated brass

#### **VARIANTS**

1-1/4" P-Trap = JT-125