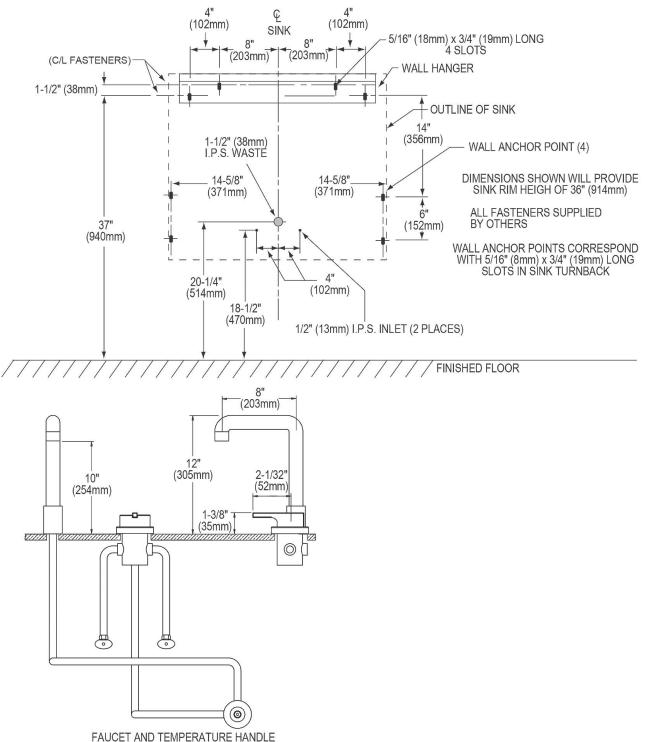

## Just Mfg Stainless Steel 30" x 23" x 26" Wall Hung Single Bowl Surgeon Scrub Sink Kit w/Spout + Drain + TMV **Model(s) JKS7701-NP-J**

FAUCET AND TEMPERATURE HANDLE

In keeping with our policy of continuing product improvement, Just Mfg reserves the right to change product specifications without notice. Please visit justmfg.com for the most current version of Just Mfg product specification sheets. This specification describes a product with design, quality, and functional benefits to the user. When making a comparison of other producers' offerings, be certain these features are not overlooked.