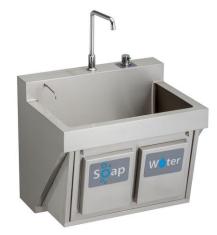

## **PRODUCT SPECIFICATIONS**

Just Mfg Stainless Steel 30" x 23" x 26" Wall Hung Single Bowl Surgeon Scrub Sink Kit w/Spout + Drain + TMV. Sink is manufactured from 16 gauge 304 Stainless Steel with a Buffed Satin finish, Rear Center drain placement.

| Material:          | 304 Stainless Steel |
|--------------------|---------------------|
| Finish:            | Buffed Satin        |
| Gauge:             | 16                  |
| Number of Bowls:   | 1                   |
| Sink Dimensions:   | 30" x 23" x 26"     |
| Bowl 1 Dimensions: | 26" x 16-1/4" x 11" |
| Drain Size:        | 3-1/2" (89mm)       |
| Drain Location:    | Rear Center         |

Included with Product:

J35SSF drain, mixing valve

faucet,

Quality Grade Plumbing Products.

Since 1933 we have become the industry standard for designing and producing quality grade plumbing products and fixtures. Our role as an industry leader remains unsurpassed.