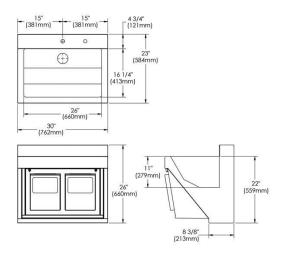

## **PRODUCT SPECIFICATIONS**

Just Mfg Stainless Steel 30" x 23" x 26" Wall Hung Single Bowl Surgeon Scrub Sink Kit w/Spout + Drain + TMV. Sink is manufactured from 16 gauge 304 Stainless Steel with a Buffed Satin finish, Rear Center drain placement.

| Material:          | 304 Stainless Steel |
|--------------------|---------------------|
| Finish:            | Buffed Satin        |
| Gauge:             | 16                  |
| Number of Bowls:   | 1                   |
| Sink Dimensions:   | 30" x 23" x 26"     |
| Bowl 1 Dimensions: | 26" x 16-1/4" x 11" |
| Drain Size:        | 3-1/2" (89mm)       |
| Drain Location:    | Rear Center         |