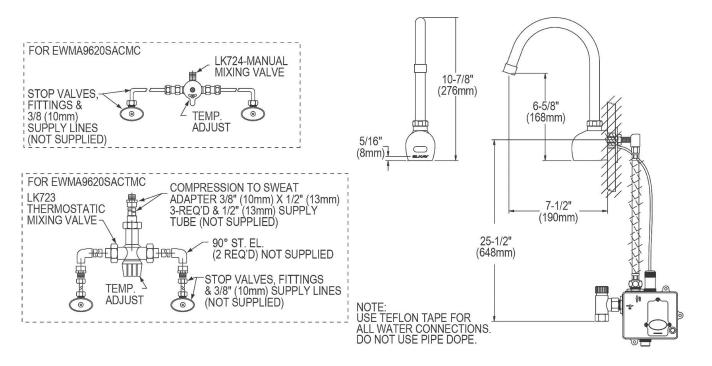

Included with Product: three sensor faucets with AC plug-in /

12 AA batteries, J-35-SSF drain, mixing valve, JT-150 p-trap

Quality Grade Plumbing Products.

Since 1933 we have become the industry standard for designing and producing quality grade plumbing products and fixtures. Our role as an industry leader remains unsurpassed.

**Product Compliance:** ASME A112.19.3/CSA B45.4

Faucet: NSF 372 (lead free)

Accessory: ASSE 1070

ASSE 1069

NSF 372 (lead free)

**ASSE 1017** 

Clean and Care Manual (PDF)
Installation Instructions (PDF) - 2000000893
Warranty (PDF)