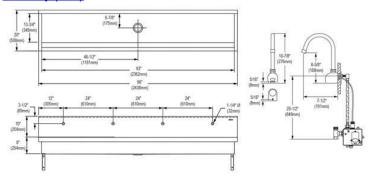

## PRODUCT SPECIFICATIONS

Just Mfg Stainless Steel 96" x 20" x 8" Wall Hung Multiple Station Hand Wash Sink Kit. Sink is manufactured from 14 gauge 304 Stainless Steel with a Buffed Satin finish, Center drain placement.

| Material:          | 304 Stainless Steel |
|--------------------|---------------------|
| Finish:            | Buffed Satin        |
| Gauge:             | 14                  |
| Number of Bowls:   | 1                   |
| Sink Dimensions:   | 96" x 20" x 18"     |
| Bowl 1 Dimensions: | 93" x 16-1/2" x 8"  |
| Drain Size:        | 3-1/2" (89mm)       |
| Drain Location:    | Center              |