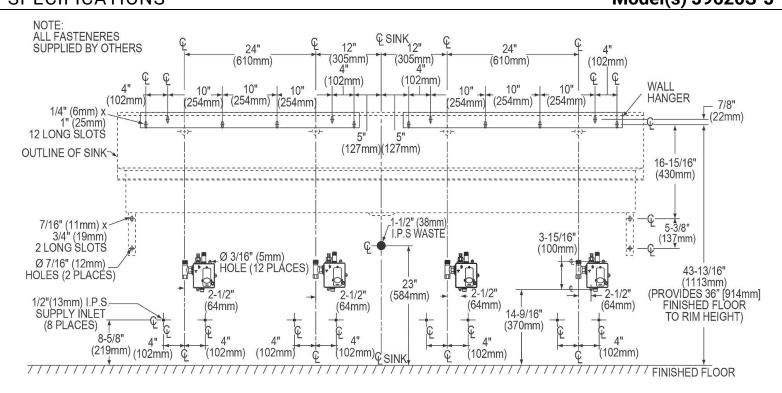

## **Hole Drilling Configurations:**

|   | Hole # | Description                                        |  |
|---|--------|----------------------------------------------------|--|
| ſ | 4      | 3 Faucet Holes on 4" Centers, 4th Hole 4" to Right |  |

| Material:          | 304 Stainless Steel |
|--------------------|---------------------|
| Finish:            | Buffed Satin        |
| Gauge:             | 14                  |
| Number of Bowls:   | 1                   |
| Sink Dimensions:   | 96" x 20" x 18"     |
| Bowl 1 Dimensions: | 93" x 16-1/2" x 8"  |
| Drain Size:        | 3-1/2" (89mm)       |
| Drain Location:    | Center              |