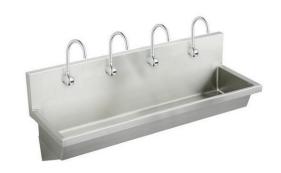

## PRODUCT SPECIFICATIONS

Just Mfg Stainless Steel 96" x 20" x 8" Wall Hung Multiple Station Hand Wash Sink Kit. Sink is manufactured from 14 gauge 304 Stainless Steel with a Buffed Satin finish, Center drain placement.

| Material:          | 304 Stainless Steel |
|--------------------|---------------------|
| Finish:            | Buffed Satin        |
| Gauge:             | 14                  |
| Number of Bowls:   | 1                   |
| Sink Dimensions:   | 96" x 20" x 18"     |
| Bowl 1 Dimensions: | 93" x 16-1/2" x 8"  |
| Drain Size:        | 3-1/2" (89mm)       |
| Drain Location:    | Center              |

Included with Product: three sensor faucets with AC plug-in /

12 AA batteries, J-35-SSF drain, mixing valve, JT-150 p-trap

Quality Grade Plumbing Products.

Since 1933 we have become the industry standard for designing and producing quality grade plumbing products and fixtures. Our role as an industry leader remains unsurpassed.