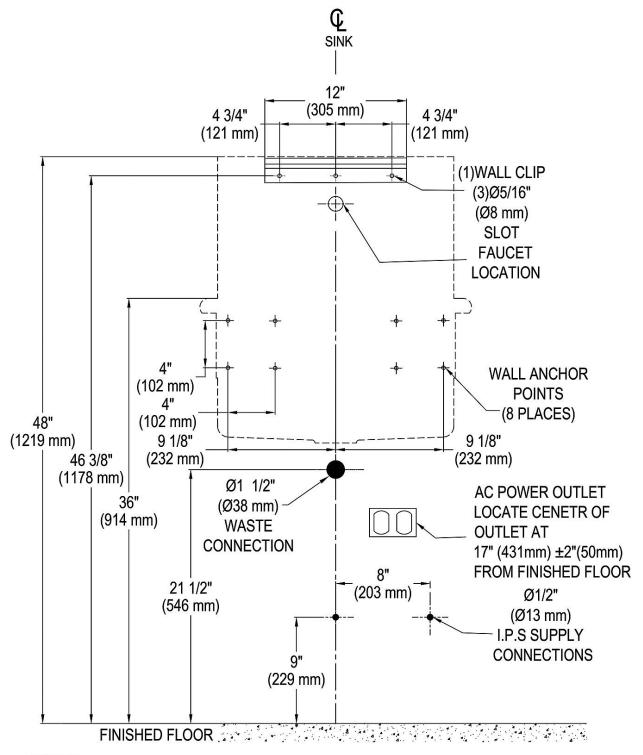

## NOTES:

- ALL FASTENERS SUPPLIED BY OTHERS. 1.
- WALL ANCHOR POINTS CORRESPOND WITH Ø 5/16" (Ø8mm) SLOTS IN SINK TURNBACK. 2.

In