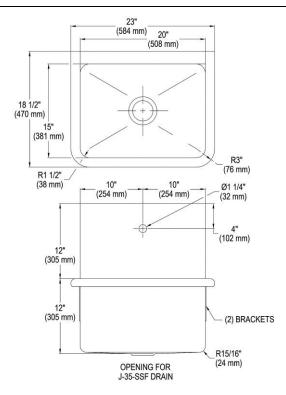

| Material:             | 304 Stainless Steel |
|-----------------------|---------------------|
| Finish:               | Buffed Satin        |
| Gauge:                | 14                  |
| Number of Bowls:      | 1                   |
| Sink Dimensions:      | 23" x 18-1/2" x 24" |
| Bowl 1 Dimensions:    | 20" x 15" x 12"     |
| Drain Size:           | 3-1/2" (89mm)       |
| Drain Location:       | Center              |
| Minimum Cabinet Size: | 9999"               |