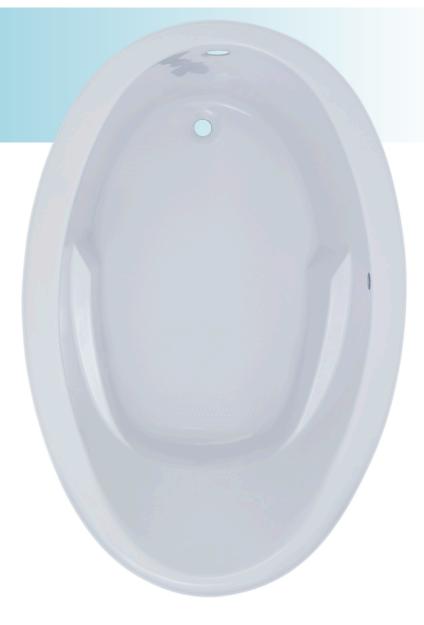

# ABBEY (E15)

57" x 38" x 24" END DRAIN

This compact, self-rimming oval bath with additional head and arm rests is designed for relaxation.

# **FEATURES**

- High-gloss/high-impact, UV-resistant acrylic will not dull or fade
- Installation: Drop-in
- Minimalist tub profile with a self leveling rim
- 1 person bathing well
- Lumbar support and sculpted armrests