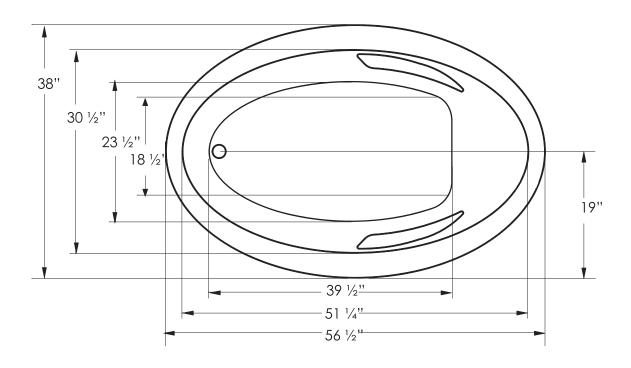

# ABBEY (E15)

57" x 38" x 24" END DRAIN

This compact, self-rimming oval bath with additional head and arm rests is designed for relaxation.

### **DROP-IN CUT OUT DIMENSIONS**

Template provided with tub or upon request.

**SHIPPING WEIGHT 137 lbs** 

\*Required only if optional mood or LED light is specified

# INSTALLATION: MEASURE TUB BEFORE BUILDING TUB DECK.

For best results, Jetta Corporation recommends 1"-3" of mortar bedding under the tub base for maximum support. Contact Jetta for details. Dimensional variance on drawings may be +/-1/2 inch and are subject to change without notice.