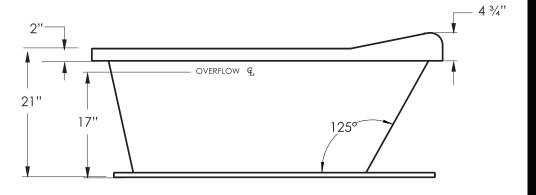

# ABBEY (E15)

57" x 38" x 24" END DRAIN

This compact, self-rimming oval bath with additional head and arm rests is designed for relaxation.

### **DROP-IN CUT OUT DIMENSIONS**

Template provided with tub or upon request.

**SHIPPING WEIGHT 137 lbs** 

\*Required only if optional mood or LED light is specified

# INSTALLATION: MEASURE TUB BEFORE BUILDING TUB DECK.

For best results, Jetta Corporation recommends 1"-3" of mortar bedding under the tub base for maximum support. Contact Jetta for details. Dimensional variance on drawings may be +/-1/2 inch and are subject to change without notice.