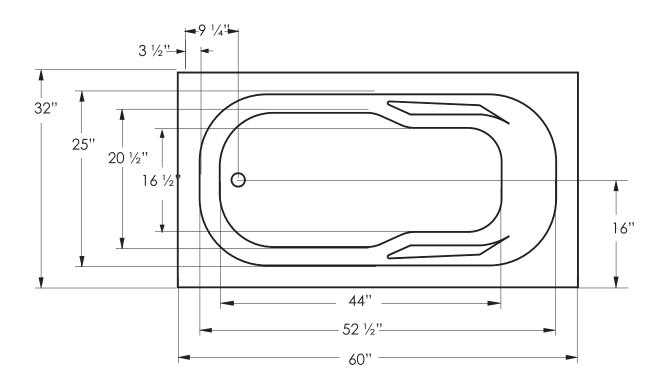

#### **CODES/STANDARDS APPLICABLE**

Specific model meets or exceeds the requirements for the following standards: ANSI, ASME

**DROP-IN CUT OUT DIMENSIONS**Subtract 1" from length and width dimensions
Actual cut out dimension 59" x 31"