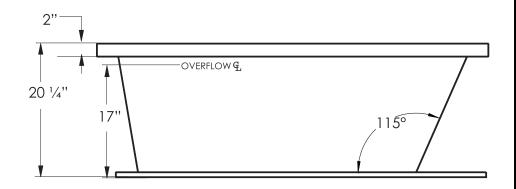

#### **CODES/STANDARDS APPLICABLE**

Specific model meets or exceeds the requirements for the following standards: ANSI, ASME

**DROP-IN CUT OUT DIMENSIONS**Subtract 1" from length and width dimensions
Actual cut out dimension 59" x 31"