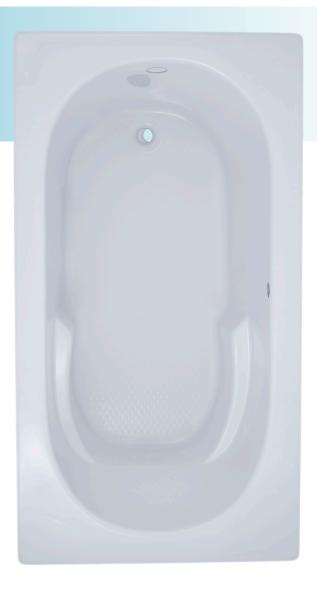

# REED (E12)

# 60" x 32" x 21" END DRAIN

This comfortable bath has both head and arm rests while featuring a very large bathing area

#### **FEATURES**

- High-gloss/high-impact, UV-resistant acrylic will not dull or fade
- Installation: Drop-in
- Minimalist tub profile with a self leveling rim
- 1 person bathing well
- Lumbar support and sculpted armrests