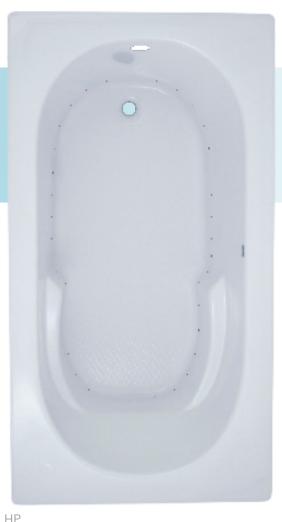

# 60" x 32" x 21" END DRAIN

This comfortable bath has both an integral skirt and arm rests while featuring a very large bathing area.

## **FEATURES**

- High-gloss/high-impact, UV-resistant acrylic will not dull or fade
- Installation: Drop-in
- Minimalist tub profile with a self leveling rim
- 1 person bathing well
- Lumbar support and sculpted armrests
- Seamless air injectors around tub perimeter.
- Variable speed air blower available 115 Volt, 6.3 Amps, 1 HP
- Ambient air induction, with multi-function push button air switch
- Automatic purge cycle keeps lines clean and dry