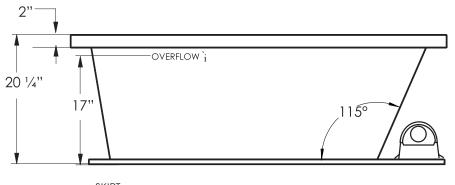

#### SUGGESTED BLOWER ACCESS PANEL

Suggested access size 20" x 12" Actual size may vary depending on distance of access to blower location.

## **DROP-IN CUT OUT DIMENSIONS**

Subtract 1" from length and width dimensions Actual cut out dimension 59" x 31"

SHIPPING WEIGHT 160 lbs

\*L/B blower position is standard. Custom blower locations available upon request.