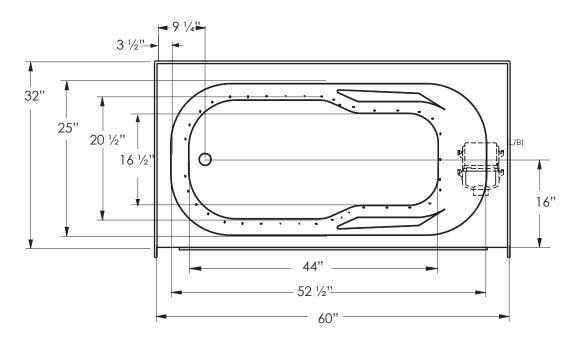

# 60" x 32" x 21" END DRAIN

This comfortable bath has both an integral skirt and arm rests while featuring a very large bathing area.

## **DROP-IN CUT OUT DIMENSIONS**

Subtract 1" from length and width dimensions Actual cut out dimension 59" x 31"

SHIPPING WEIGHT 160 lbs

\*L/B blower position is standard. Custom blower locations available upon request.