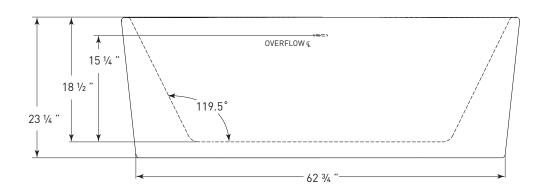

# Cosmo Collection

## ARA

(J-852) 67" x 32" x 23" APPROX. OPERATING GALLONS: 71

- Sleek, contemporary look
- High-gloss / high-impact acrylic
- Leveling feet
- Integrated linear waste & overflow
  - Standard Chrome
  - White available

### **COLORS AVAILABLE**

White



Sold separately. Not required for tub install

#### COSMO ABOVE FLOOR DRAIN KIT

- Freestanding tub rough-in
- Install before tile
- Designed to be installed in a 8" to 10" joist space
- Can be installed with waterproof membrane



FOR INFORMATION OR TO PLACE AN ORDER CALL 1.800.288.7771



### **TECHNICAL SPECIFICATIONS**

**ARA** *J-852* 67" x 32" x 23" OVAL SOAKER









#### JETTACORP.COM

INSTALLATION: Measure tub before installing.

Dimensional variance on drawings my be +/- 1/2 inch and are subject to change without notice

© 2019 Jetta Corporation. All rights reserved. Specifications are subject to change without notice. REV 04/2019