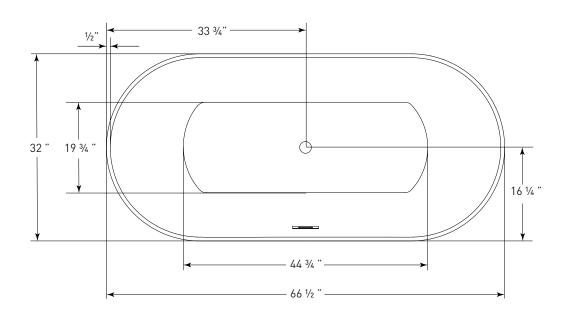

# Cosmo Collection

## ARA

(J-852) 67" x 32" x 23" APPROX. OPERATING GALLONS: 71

- Sleek, contemporary look
- High-gloss / high-impact acrylic
- Leveling feet
- Integrated linear waste & overflow
  - Standard Chrome
  - White available

### **COLORS AVAILABLE**

White



Sold separately. Not required for tub install

#### COSMO ABOVE FLOOR DRAIN KIT

- Freestanding tub rough-in
- Install before tile
- Designed to be installed in a 8" to 10" joist space
- Can be installed with waterproof membrane



FOR INFORMATION OR TO PLACE AN ORDER CALL 1.800.288.7771



### **TECHNICAL SPECIFICATIONS**

**ARA** *J-852* 67" x 32" x 23" OVAL SOAKER









#### JETTACORP.COM

INSTALLATION: Measure tub before installing.

Dimensional variance on drawings my be +/- 1/2 inch and are subject to change without notice

© 2019 Jetta Corporation. All rights reserved. Specifications are subject to change without notice. REV 04/2019