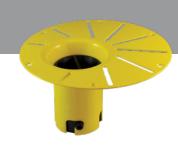

#### COSMO ABOVE FLOOR DRAIN KIT

- Freestanding tub rough-in
- Install before tile
- Designed to be installed in a 8" to 10" joist space
- Can be installed with waterproof membrane

FOR INFORMATION OR TO PLACE AN ORDER CALL 1.800.288.7771