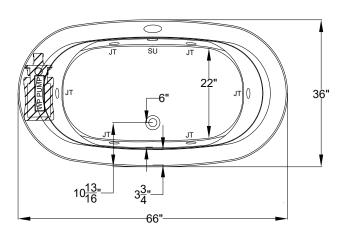

## Designer Collection Specifications MA553 Whirlpool & Soaking

| Drop-in-Hole Size:        | See Diagram           |
|---------------------------|-----------------------|
| Operating Capacity:       | 40 Gal.               |
| <b>Overflow Capacity:</b> | 61 Gal.               |
| Floor Loading / sq.ft.    |                       |
| (WP/Soaking):             | 49.4 / 47.5 lbs.      |
| Carton Wt. (WP/Soaking):  | 109 / 87 lbs.         |
| Cube:                     | 34.3 ft. <sup>3</sup> |

Note: Dimensional Tolerances: ±1/4"

A 120V system that includes a quiet 1-1/2 HP, 1-speed whirlpool pump, an electronic control, and a 20-minute timer. The keypad also operates the optional Jetted Neck Pillow.