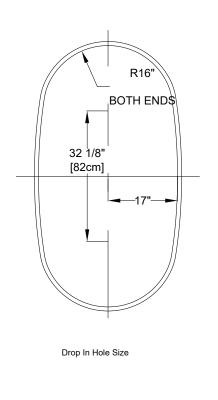

## Designer Collection Specifications MA553 Whirlpool & Soaking

| Drop-in-Hole Size:        | See Diagram           |
|---------------------------|-----------------------|
| Operating Capacity:       | 40 Gal.               |
| <b>Overflow Capacity:</b> | 61 Gal.               |
| Floor Loading / sq.ft.    |                       |
| (WP/Soaking):             | 49.4 / 47.5 lbs.      |
| Carton Wt. (WP/Soaking):  | 109 / 87 lbs.         |
| Cube:                     | 34.3 ft. <sup>3</sup> |

**Note:** The pump extends approximately 1" past the end radius of the bath. This requires angling the bath into the drop-in hole.

**Construction:** Fiberglass reinforced acrylic bath with Level Form<sup>™</sup> full-support base.

Note: Dimensional Tolerances: ±1/4"

A 120V system that includes a quiet 1-1/2 HP, 1-speed whirlpool pump, an electronic control, and a 20-minute timer. The keypad also operates the optional Jetted Neck Pillow.