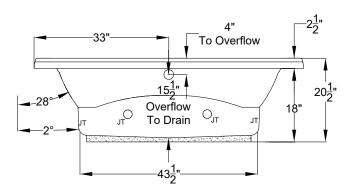

## Designer Collection Specifications MA553 Whirlpool & Soaking

| Drop-in-Hole Size:        | See Diagram           |
|---------------------------|-----------------------|
| Operating Capacity:       | 40 Gal.               |
| <b>Overflow Capacity:</b> | 61 Gal.               |
| Floor Loading / sq.ft.    |                       |
| (WP/Soaking):             | 49.4 / 47.5 lbs.      |
| Carton Wt. (WP/Soaking):  | 109 / 87 lbs.         |
| Cube:                     | 34.3 ft. <sup>3</sup> |

**Note:** The pump extends approximately 1" past the end radius of the bath. This requires angling the bath into the drop-in hole.

**Construction:** Fiberglass reinforced acrylic bath with Level Form<sup>™</sup> full-support base.

Note: Dimensional Tolerances: ±1/4"

A 120V system that includes a quiet 1-1/2 HP, 1-speed whirlpool pump, an electronic control, and a 20-minute timer. The keypad also operates the optional Jetted Neck Pillow.