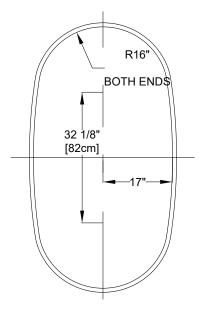

## Designer Collection Specifications MA553 Air-Whirlpool

gram

Standard

Premier

Drop In Hole Size

Patents recieved or pending.

| Drop-in-Hole Size:        | See Dia               |
|---------------------------|-----------------------|
| Operating Capacity:       | 40 Gal.               |
| <b>Overflow Capacity:</b> | 61 Gal.               |
| Floor Loading / sq.ft.:   | 54.0 lbs.             |
| Carton Weight:            | 165 lbs.              |
| Cube:                     | 34.3 ft. <sup>3</sup> |

We provide products listed with Intertek ETL SEMKO (Edison Testing Laboratories) U.S. and Canadian and with International Association of Plumbing and Mechanical Officials (IAPMO). Consult factory with your listing requirements. Note: Dimensional Tolerances: <u>+</u>1/4"