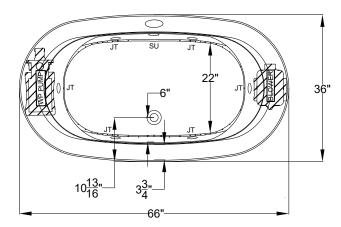

## Designer Collection Specifications MA553 Air-Whirlpool

gram

Standard

Premier

Drop In Hole Size

Patents recieved or pending.

| Drop-in-Hole Size:        | See Dia               |
|---------------------------|-----------------------|
| Operating Capacity:       | 40 Gal.               |
| <b>Overflow Capacity:</b> | 61 Gal.               |
| Floor Loading / sq.ft.:   | 54.0 lbs.             |
| Carton Weight:            | 165 lbs.              |
| Cube:                     | 34.3 ft. <sup>3</sup> |

We provide products listed with Intertek ETL SEMKO (Edison Testing Laboratories) U.S. and Canadian and with International Association of Plumbing and Mechanical Officials (IAPMO). Consult factory with your listing requirements. Note: Dimensional Tolerances: <u>+</u>1/4"