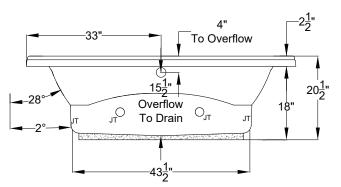

## Designer Collection Specifications MA553 Air-Whirlpool

gram

Standard

Premier

Drop In Hole Size

Patents recieved or pending.

| Drop-in-Hole Size:        | See Dia               |
|---------------------------|-----------------------|
| Operating Capacity:       | 40 Gal.               |
| <b>Overflow Capacity:</b> | 61 Gal.               |
| Floor Loading / sq.ft.:   | 54.0 lbs.             |
| Carton Weight:            | 165 lbs.              |
| Cube:                     | 34.3 ft. <sup>3</sup> |

**Note:** The pump extends approximately 1" past the end radius of the bath. This requires angling the bath into the drop-in hole.

**Construction:** Fiberglass reinforced acrylic bath with Level Form<sup>™</sup> full-support base.

We provide products listed with Intertek ETL SEMKO (Edison Testing Laboratories) U.S. and Canadian and with International Association of Plumbing and Mechanical Officials (IAPMO). Consult factory with your listing requirements. Note: Dimensional Tolerances: <u>+</u>1/4"