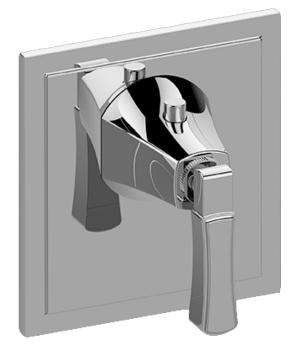

# SHOWER Finezza DUE Thermostatic Valve Trim Plate and Handle **G-8144-LM47E-T**

# Information

- Single metal handle
- Decorative trim plate
- Use with G-8006 thermostatic rough valve
- To complete package, you must order rough valve
- ADA

## Product Features

- Single metal handle
- Decorative trim plate
- Use with G-8006 thermostatic rough valve
- To complete package, you must order rough valve