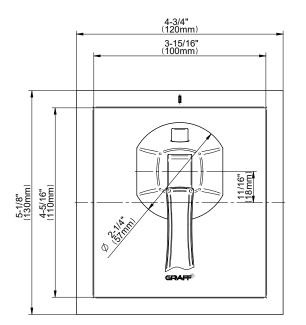

# SHOWER Finezza DUE Thermostatic Valve Trim Plate and Handle **G-8144-LM47E-T**

# Information

- Single metal handle
- Decorative trim plate
- Use with G-8006 thermostatic rough valve
- To complete package, you must order rough valve
- ADA

## Product Features

- Single metal handle
- Decorative trim plate
- Use with G-8006 thermostatic rough valve
- To complete package, you must order rough valve