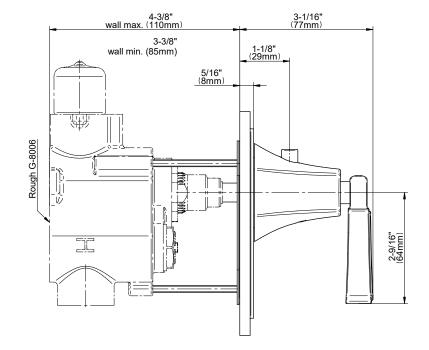

# SHOWER Finezza DUE Thermostatic Valve Trim Plate and Handle **G-8144-LM47E-T**

# Information

- Single metal handle
- Decorative trim plate
- Use with G-8006 thermostatic rough valve
- To complete package, you must order rough valve
- ADA

## Product Features

- Single metal handle
- Decorative trim plate
- Use with G-8006 thermostatic rough valve
- To complete package, you must order rough valve