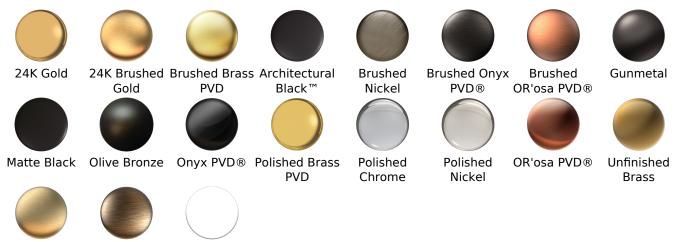

#### Finishes

Unfinished Vintage Architectural Brushed BrassBrushed Brass White

#### Available Finishes

- Polished Chrome
  G-8144-LM47E-PC-T
- Brushed Nickel
  G-8144-LM47E-BNi-T
- Polished Nickel
  G-8144-LM47E-PN-T
- Olive Bronze™ G-8144-LM47E-OB-T