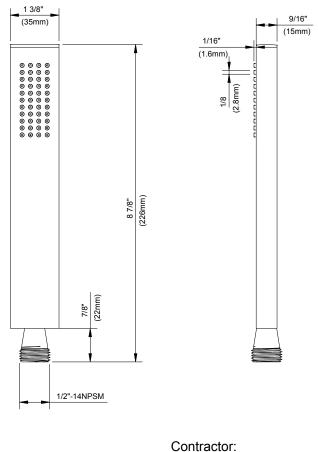

# **Rectangular Handshower**

#### **Features/Benefits**

- 2.0 gpm (7.6 L/min) Max Flow @ 80 psi
- Single Function
- Brass Body
- Easy Clean Nozzles
- Integral Check Valve