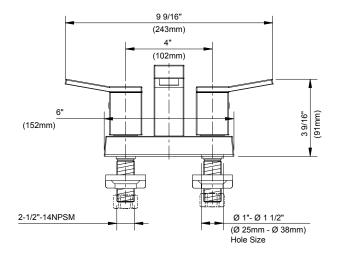

#### Features/Benefits

- 1.2 gpm (4.5 L/min) Max Flow @ 60 psi with Laminar Water Stream
- Alternative Flow Rates Available with Spray Water Stream
  - 1.0 gpm (3.8 L/min) When Used with DA613082N Aerator
  - 0.5 gpm (1.9 L/min) When Used with DA613081N Aerator
- 4 1/4" Spout Height, 4 3/4" Spout Reach
- · Ceramic Disc Cartridge
- Includes Metal Touch-Down Drain Assembly
- 3-Hole Mount