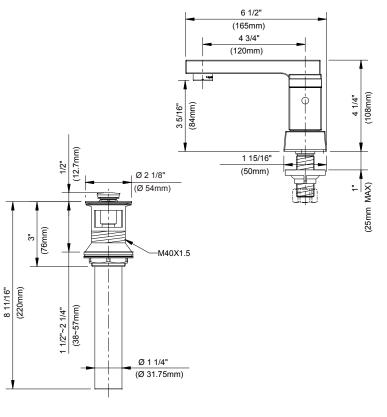

#### Features/Benefits

- 1.2 gpm (4.5 L/min) Max Flow @ 60 psi with Laminar Water Stream
- Alternative Flow Rates Available with Spray Water Stream
  - 1.0 gpm (3.8 L/min) When Used with DA613082N Aerator
  - 0.5 gpm (1.9 L/min) When Used with DA613081N Aerator
- 4 1/4" Spout Height, 4 3/4" Spout Reach
- · Ceramic Disc Cartridge
- Includes Metal Touch-Down Drain Assembly
- 3-Hole Mount