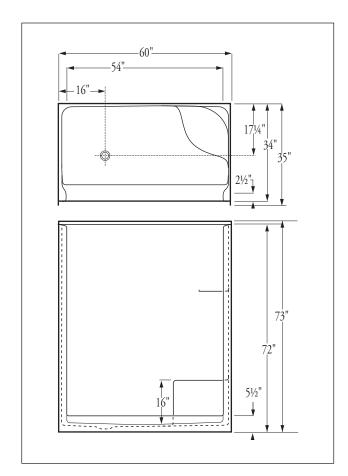

Dimensions may vary  $\pm$   $^{1}\!/_{4}$ " inch. Please check unit before installation.

## Florestone Model 60-3W Fiberglass Shower

60" x 35" x 73" Weight: 125 lbs.