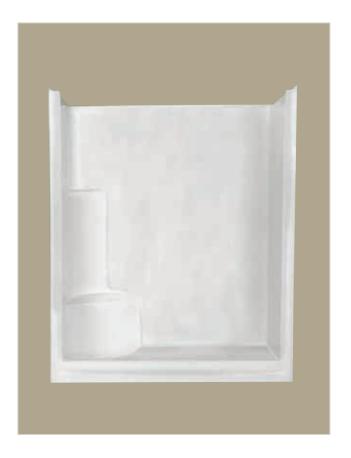

## Florestone Model 60-3W Fiberglass Shower

60" x 35" x 73" Weight: 125 lbs.

# Architect's Specifications

Furnish and install one piece shower unit Model 60-3W as manufactured by Florestone Products Company. Unit to be manufactured of gel-coated fiberglass meeting Class C Flame Retardance and to be supplied with slip-resistant floor laminated for extra rigidity. Color will be white (unless otherwise specified).

Unit to be supplied with 2" PNC non-caulk drain.

Specify right hand or left hand seat.

Standard Color: White

Standard Features: Molded-In Seat