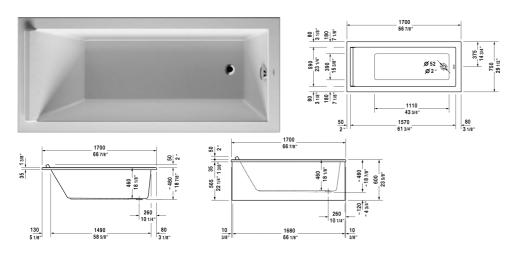

## Starck Tubs/Shower trays Bathtub # 70033500000090

## |< 66 7/8" Inch >|

| Bathtub                                                                                                                                                          | Dimension              | Weight  | Order number   |
|------------------------------------------------------------------------------------------------------------------------------------------------------------------|------------------------|---------|----------------|
| rectangle, drop-in or for panel, with one backrest slope, cUPC®<br>listed*, Sanitary acrylic                                                                     |                        |         |                |
| Colors                                                                                                                                                           |                        |         |                |
| 00 White                                                                                                                                                         |                        |         |                |
| Variant                                                                                                                                                          |                        |         |                |
| Base tub                                                                                                                                                         | 66 7/8" x 29 1/2" Inch | 63.9 lb | 70033500000090 |
| Infobox                                                                                                                                                          |                        |         |                |
| * Complies with the following standards: CSA B45.5/IAPM0 Z124                                                                                                    | 4                      |         |                |
| Suitable panels                                                                                                                                                  |                        |         |                |
| Panel for niche (alcove), for # 700334 (66 7/8" x 27 1/2"), for # 700335 (66 7/8" x 29 1/2"), for # 700336 (66 7/8" x 31 1/2"), for # 700337 (66 7/8" x 35 3/8") | 66 1/2" Inch           |         | ST8938         |
| Panel for back-to-wall, for # 700335 (66 7/8" x 29 1/2")                                                                                                         | 29 1/8" x 66 1/8" Inch |         | ST8777         |
| Panel for corner right, for # 700335 (66 7/8" x 29 1/2")                                                                                                         | 29 1/8" x 66 1/2" Inch |         | ST8782         |
| Panel for corner left, for # 700335 (66 7/8" x 29 1/2")                                                                                                          | 29 1/8" x 66 1/2" Inch |         | ST8787         |
| Suitable products                                                                                                                                                |                        |         |                |
| Tile flange ,                                                                                                                                                    |                        |         | 790112         |
| Cable-driven waste and overflow ,                                                                                                                                |                        |         | 790220         |
| Bathtub anchors for mounting and support of bathtubs and shower trays, 3 pieces,                                                                                 |                        |         | 790103         |
| Acrylic panel front, for Starck Bathtubs, 67",                                                                                                                   |                        |         | 701067         |