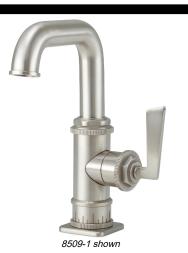

## Steampunk Bay

SINGLE HOLE LAVATORY FAUCET

## **Features**

- · Over 28 finishes including 13 PVD finishes
- · All brass construction
- 1/4 turn ceramic disc mixing cartridge (off-cold-warm-hot)
- Flexible braided hoses for ease of installation
- $\phi$  1-1/4" all brass touch style pop up drain assembly
- 1.2 gpm (4.5 L/min) max flow rate

## **Codes/Standards Applicable**

Product meets or exceeds the following:

- ASME A112.18.1/CSA B125.1
- NSF/ANSI 61 & NSF/ANSI 372
- CEC & DOE
- · Commonwealth of MA
- EPA WaterSense High Efficiency Lavatory
- ADA compliant (lever handles only)



8509-1 8509W-1 8509B-1