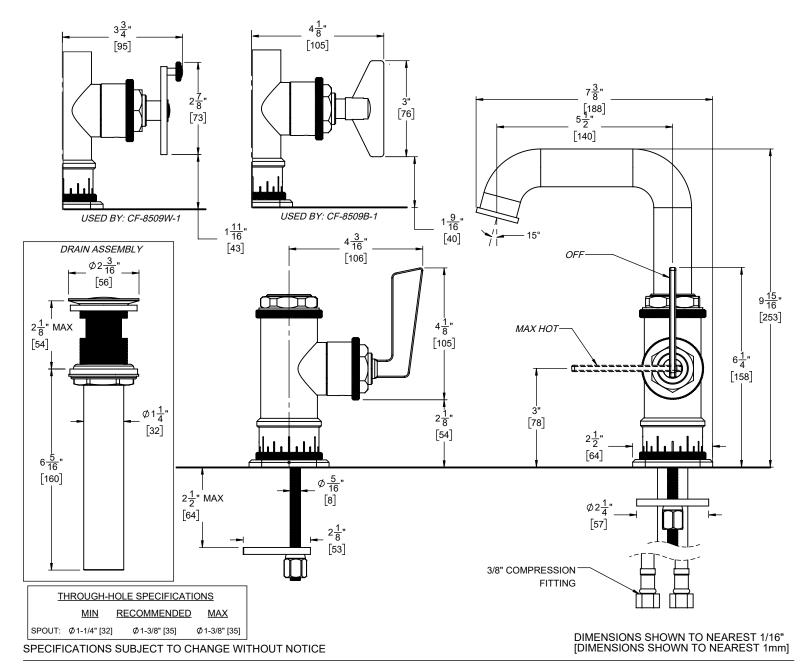

## Steampunk Bay

SINGLE HOLE LAVATORY FAUCET

## **Features**

- · Over 28 finishes including 13 PVD finishes
- · All brass construction
- 1/4 turn ceramic disc mixing cartridge (off-cold-warm-hot)
- Flexible braided hoses for ease of installation
- $\phi$  1-1/4" all brass touch style pop up drain assembly
- 1.2 gpm (4.5 L/min) max flow rate

## **Codes/Standards Applicable**

Product meets or exceeds the following:

- ASME A112.18.1/CSA B125.1
- NSF/ANSI 61 & NSF/ANSI 372
- CEC & DOE
- · Commonwealth of MA
- EPA WaterSense High Efficiency Lavatory
- ADA compliant (lever handles only)



8509-1 8509W-1 8509B-1