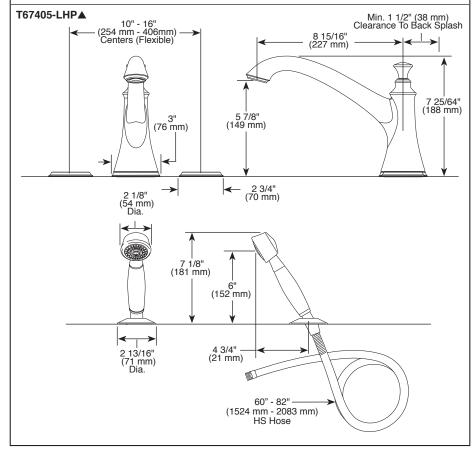

# ROMAN TUB/ WHIRLPOOL **FAUCET TRIM**

- Baliza<sup>®</sup> Bath Collection
- Two-Handle Roman Tub Valve Trim
- Three Hole Installation (T67305-LHP)
- Four Hole Installation (T67405-LHP)
- Rough-In Kit Must Also be Ordered to Complete Installation (R62707 for Three Hole or R64707 for Four Hole)

#### TRIM STANDARD SPECIFICATIONS:

- Trim only for two handle roman tub faucet for concealed mounting
- LHP Less Handle Program. See handle options below
- Temperature and volume controlled with handles
- Rough-In kit must also be ordered to complete installation (R62707 for three hole or R64707 for four hole). There are separate specification sheets on each rough-in kit if more details are required.
- Handshower includes double check valves for backflow prevention (T67405-LHP)
- Handshower max flow rate 1.75 gpm @ 80 psi, 6.6 L/min @ 550 kPa