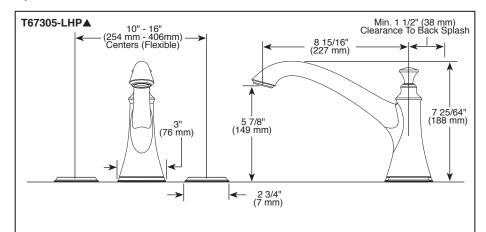

# ROMAN TUB/ WHIRLPOOL **FAUCET TRIM**

- Baliza<sup>®</sup> Bath Collection
- Two-Handle Roman Tub Valve Trim
- Three Hole Installation (T67305-LHP)
- Four Hole Installation (T67405-LHP)
- Rough-In Kit Must Also be Ordered to Complete Installation (R62707 for Three Hole or R64707 for Four Hole)

#### TRIM STANDARD SPECIFICATIONS:

- Trim only for two handle roman tub faucet for concealed mounting
- LHP Less Handle Program. See handle options below
- Temperature and volume controlled with handles
- Rough-In kit must also be ordered to complete installation (R62707 for three hole or R64707 for four hole). There are separate specification sheets on each rough-in kit if more details are required.
- Handshower includes double check valves for backflow prevention (T67405-LHP)
- Handshower max flow rate 1.75 gpm @ 80 psi, 6.6 L/min @ 550 kPa