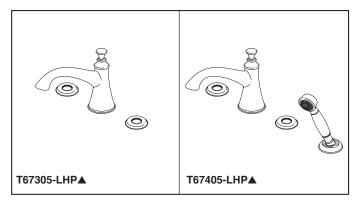

# ROMAN TUB/ WHIRLPOOL **FAUCET TRIM**

- Baliza<sup>®</sup> Bath Collection
- Two-Handle Roman Tub Valve Trim
- Three Hole Installation (T67305-LHP)
- Four Hole Installation (T67405-LHP)
- Rough-In Kit Must Also be Ordered to Complete Installation (R62707 for Three Hole or R64707 for Four Hole)

#### TRIM STANDARD SPECIFICATIONS:

- Trim only for two handle roman tub faucet for concealed mounting
- LHP Less Handle Program. See handle options below
- Temperature and volume controlled with handles
- Rough-In kit must also be ordered to complete installation (R62707 for three hole or R64707 for four hole). There are separate specification sheets on each rough-in kit if more details are required.
- Handshower includes double check valves for backflow prevention (T67405-LHP)
- Handshower max flow rate 1.75 gpm @ 80 psi, 6.6 L/min @ 550 kPa