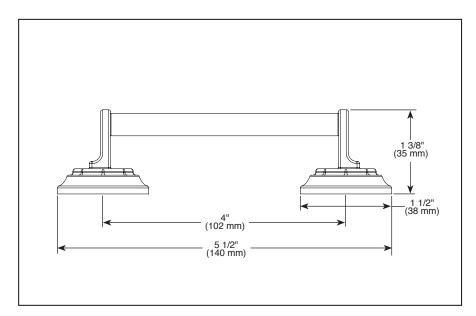

## **STANDARD SPECIFICATIONS:**

- Mounting hardware (8-32 UNC screws) included with product
- All metal construction
- Flat side surface of drawer pull should be installed facing up