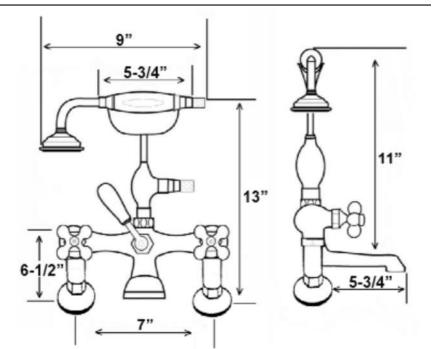

## TUB RIM MOUNT FILLER WITH HANDSHOWER

6" Elbow Mounts

Cat. No.

4603

## Features:

- ► Brass construction
- ► Elephant spout length is 5-¾"
- ► Flow rate is 3.7 GPM
- Available with metal cross handles (4603-MC) or metal lever handles in 2 different styles (4603-ML, 4603-ML2)
- ► Metal cross handles feature "H" and "C" for hot and cold
- ► Metal telephone style hand shower with cradle and hose
- ► Handshower flow rate is 2.5 GPM
- ► Handshower includes backflow preventer
- ► 6" Elbow mounts included
- ▶ 7" Centers for deck mounting on acrylic or cast iron tubs
- ► ¼ Turn ceramic disc cartridges
- ► To be used with straight bath supplies, Part #5577