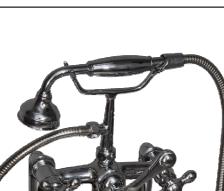

## TUB RIM MOUNT FILLER WITH HANDSHOWER

6" Elbow Mounts

Cat. No.

4603

## Features:

- ► Brass construction
- ► Elephant spout length is 5-¾"
- ► Flow rate is 3.7 GPM
- Available with metal cross handles (4603-MC) or metal lever handles in 2 different styles (4603-ML, 4603-ML2)
- ► Metal cross handles feature "H" and "C" for hot and cold
- ► Metal telephone style hand shower with cradle and hose
- ► Handshower flow rate is 2.5 GPM
- ► Handshower includes backflow preventer
- ► 6" Elbow mounts included
- ▶ 7" Centers for deck mounting on acrylic or cast iron tubs
- ► ¼ Turn ceramic disc cartridges
- ► To be used with straight bath supplies, Part #5577