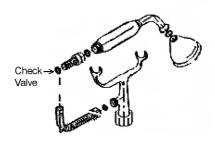

## Features:

- ► Brass construction
- ► Elephant spout length is 5-¾"
- ► Flow rate is 3.7 GPM
- Available with metal cross handles (4603-MC) or metal lever handles in 2 different styles (4603-ML, 4603-ML2)
- ► Metal cross handles feature "H" and "C" for hot and cold
- ► Metal telephone style hand shower with cradle and hose
- ► Handshower flow rate is 2.5 GPM
- ► Handshower includes backflow preventer
- ► 6" Elbow mounts included
- ▶ 7" Centers for deck mounting on acrylic or cast iron tubs
- ► ¼ Turn ceramic disc cartridges
- ► To be used with straight bath supplies, Part #5577