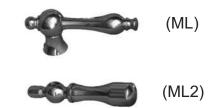

## Features:

- ► Brass construction
- ► Elephant spout length is 5-¾"
- ► Flow rate is 3.7 GPM
- Available with metal cross handles (4603-MC) or metal lever handles in 2 different styles (4603-ML, 4603-ML2)
- ► Metal cross handles feature "H" and "C" for hot and cold
- ► Metal telephone style hand shower with cradle and hose
- ► Handshower flow rate is 2.5 GPM
- ► Handshower includes backflow preventer
- ► 6" Elbow mounts included
- ▶ 7" Centers for deck mounting on acrylic or cast iron tubs
- ► ¼ Turn ceramic disc cartridges
- ► To be used with straight bath supplies, Part #5577